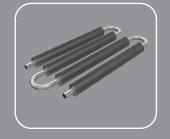

#### **DESCRIPTION**

The possibility of shaping the finned tube in the most varied geometric shapes allows the creation of spring or Archimedes spiral exchangers of various sizes.

DAV F-Snake are ideal to be mounted in combination with axial fans to contain dimensions and maximize efficiency. They are frequently used to cool the lubrication oil of large bearings of turbines or electric alternators, inserting them inside specific housings.

## **ADVANTAGES**

- Bespoke shapes
- Corrosion resistant materials
- High efficiency by small sizes
- Modular design
- Versatility
  - 100% seamless

## **Smart Details**

FINNED TUBES FOR HIGH EFFICIENCY

NO WELDED ELBOW JOINTS

SHAPED TO FIT WHATEVER APPLICATION