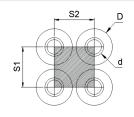

| Square tube pitch arrangement |     |     |     |     |     |     |     |
|-------------------------------|-----|-----|-----|-----|-----|-----|-----|
| Туре                          | Q39 | Q51 | Q68 | Q45 | Q57 | Q78 | Q98 |
| S1 [mm]                       | 39  | 51  | 68  | 45  | 57  | 78  | 98  |
| S2 [mm]                       | 39  | 39  | 39  | 45  | 57  | 45  | 57  |
| D [mm]                        | 36  | 36  | 36  | 41  | 51  | 41  | 51  |