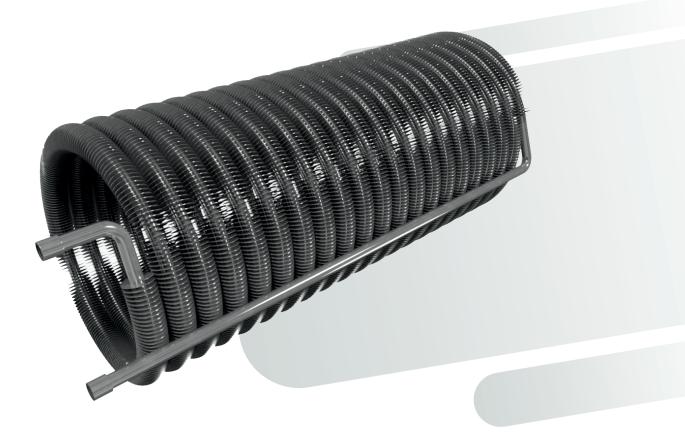

#### **DESCRIPTION**

The possibility of shaping the finned tube in the most varied geometric shapes allows the creation of spring or Archimedes spiral exchangers of various sizes.

DAV F-Snake are ideal to be mounted in combination with axial fans to contain dimensions and maximize efficiency. They are frequently used to cool the lubrication oil of large bearings of turbines or electric alternators, inserting them inside specific housings.