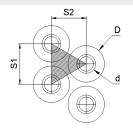

#### **Geometries**

with spiral fin tubes

| Triangular tube pitch arrangement |     |      |      |     |     |      |      |
|-----------------------------------|-----|------|------|-----|-----|------|------|
| Туре                              | S39 | S51  | S68  | S45 | S57 | S78  | S98  |
| S1 [mm]                           | 39  | 51   | 68   | 45  | 57  | 78   | 98   |
| S2 [mm]                           | 34  | 25,5 | 19,5 | 39  | 49  | 22,5 | 28,5 |
| D [mm]                            | 36  | 36   | 36   | 41  | 51  | 41   | 51   |