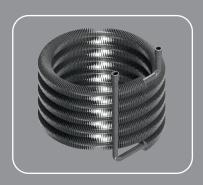

#### **DESCRIPTION**

The possibility of shaping the finned tube in the most varied geometric shapes allows the creation of spring or Archimedes spiral exchangers of various sizes.

DAV F-Snake are ideal to be mounted in combination with axial fans to contain dimensions and maximize efficiency. They are frequently used to cool the lubrication oil of large bearings of turbines or electric alternators, inserting them inside specific housings.

## **ADVANTAGES**

- Bespoke shapes
- Corrosion resistant materials
- High efficiency by small sizes
- Modular design
- Versatility
  - 100% seamless

## **Smart Details**

FINNED TUBES FOR HIGH EFFICIENCY

NO WELDED ELBOW JOINTS

SHAPED TO FIT WHATEVER APPLICATION